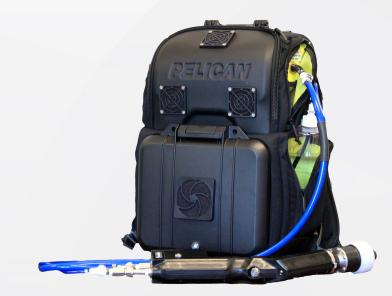

## Battery-Powered Disinfection Sprayer

Self contained, battery-powered unit that is not only comfortable but extremely efficient. The ideal sprayer for areas such as vehicles, public transportation, halls, stairwells, and other areas that have limited access to electrical outlets.

| Chemical Container    | 1 One-Liter Nalgene Bottle     |
|-----------------------|--------------------------------|
| Backpack Dimensions   | H 20" x L 13 1/2" W 9 1/2"     |
| Hose (Air and Liquid) | 3 Feet                         |
| Flow Rate             | 75/80 ml per minute            |
| Weight                | 30 lbs with gun & empty bottle |
| Battery Type          | 24v / 20Ah LiFe PO4            |
| Battery run time      | 2 hours                        |
| Droplet Size          | 40 micron VMD                  |
| Spray Range           | 4 to 5 feet                    |