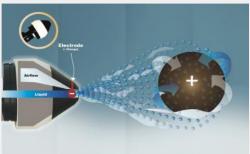

that is not only comfortable but extremely efficient. The ideal sprayer for areas such as vehicles, public transportation, halls, stairwells, and other areas that have limited access to electrical outlets.



| Chemical Container    | 1 One-Liter Nalgene Bottle     |
|-----------------------|--------------------------------|
| Backpack Dimensions   | H 20" x L 13 1/2" W 9 1/2"     |
| Hose (Air and Liquid) | 3 Feet                         |
| Flow Rate             | 75/80 ml per minute            |
| Weight                | 30 lbs with gun & empty bottle |
| Battery Type          | 24v / 20Ah LiFe PO4            |
| Battery run time      | 2 hours                        |
| Droplet Size          | 40 micron VMD                  |
| Spray Range           | 4 to 5 feet                    |





Electrostatics mean better spray coverage!

## VANCARE, INC

1515 1st STREET AURORA, NE 68818 TEL 800.694.4525 TEL 402.694.4525 FAX 402.694.3994

vancare.com