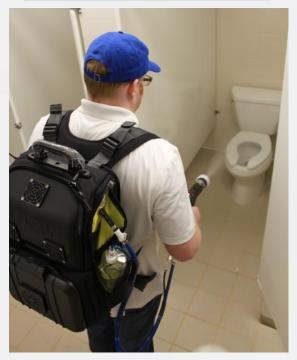

## Battery-Powered Disinfection Sprayer

Self contained, battery-powered unit that is not only comfortable but extremely efficient. The ideal sprayer for areas such as vehicles, public transportation, halls, stairwells, and other areas that have limited access to electrical outlets.